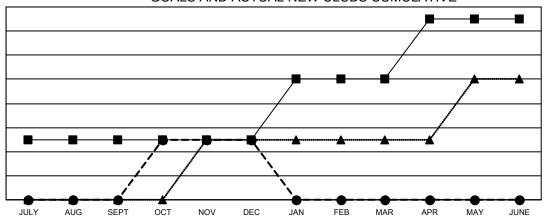

## GOALS AND ACTUAL NEW CLUBS CUMULATIVE

■ - CURRENT YEAR GOALS FOR NEW CLUBS

- ● - CURRENT YEAR ACTUAL NEW CLUBS

- ▲ - LAST YEAR ACTUAL NEW CLUBS

## **LOCATION: CONNECTICUT**

Results as of: 12/31/2022

| Clubs                 |               |           |               |  |  |
|-----------------------|---------------|-----------|---------------|--|--|
| RESULTS FOR 2022-2023 |               |           |               |  |  |
| QUARTER               | NEW CLUB GOAL | NEW CLUBS | DROPPED CLUBS |  |  |
| JULY/AUG/SEPT         | 1             | 0         | 0             |  |  |
| OCT/NOV/DEC           | 0             | 1         | 1             |  |  |
| JAN/FEB/MAR           | 1             | 0         | 0             |  |  |
| APR/MAY/JUNE          | 1             | 0         | 0             |  |  |