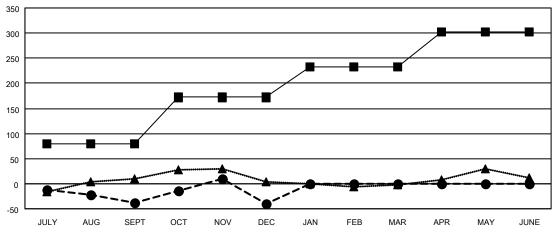

## GOALS AND ACTUAL MEMBERS CUMULATIVE

| - | MEMBER | <b>GROWTH</b> | NET | GOAL |
|---|--------|---------------|-----|------|
|   |        |               |     |      |

- MEMBER GROWTH ACTUAL

- LAST YEAR MEMBERSHIP ACTUAL

| l | Members                    |      |               |              |                       |  |
|---|----------------------------|------|---------------|--------------|-----------------------|--|
|   | RESULTS FOR 2022-2023      |      |               |              |                       |  |
| l | QUARTER                    | МЕМВ | ER GROWTH NET | MEMBER GROWT | H DROPPED             |  |
| l |                            | J    | GOAL          | ACTUAL       | MEMBERS ACTUAL        |  |
| l |                            |      |               |              | (including transfers) |  |
| l | JULY/AUG/SE                | EPT  | 79            | 80           | 110                   |  |
| l | OCT/NOV/DEC<br>JAN/FEB/MAR |      | 93            | 181          | 174                   |  |
| l |                            |      | 60            | 0            | 0                     |  |
| l | APR/MAY/JUI                | NE   | 70            | 0            | 0                     |  |
|   |                            |      |               |              |                       |  |